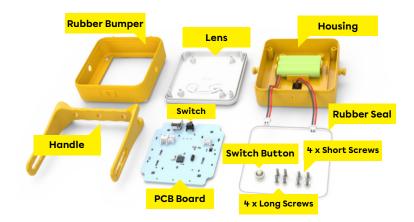

Technical Specifications



SOLAR & BUDDY

SOLAR 🖓 BUDDY

JuniorBuddy is a powerful Solar Powered light.

Designed with purpose, it is portable and allows children and families to use safe, sustainable energy to light up their homes after dark.

# Features

#### 2 Light Settings

The button on the top of the light allows users to switch between the 2 light settings

### **Humanised design**

Intentionally humanised to make it more accessible to children unfamiliar with solar technology

#### **Durable Plastic Casing**

The light is designed to withstand exposure to water and sunlight

#### **Multi Purpose Handle**

Handle with multiple settings so the light can be hung from the ceiling, used for focused study, as a lamp to light up a room or held for safety walking at night

# Components



# **Technical Specifications**

### Measurements:

- ✓✓✓✓
- Weight: 350g
- Size without stand: w 100mm h 98 mm
- Size with stand: w 100mm h 106 mm
- Width: 30mm

### Battery:

- 750mAh 3.6V NiMH Battery
  - Battery Charging Indicator
  - Battery Level Indicator
  - Low Battery Auto Shutdown
  - Overcharge and Over-Discharge Protection

### Solar Panel:

V

Built in PolyCrystalline Solar Panel 9-12 Hours for full Solar Charge

### Lights:



- 18 White LEDs and 1 RGB LED
- 2 Light Settings
  - High Mode: 145 Lumen



Battery Life: 8 Hours



- Low Mode: 70 Lumen
- Battery Life: 18 Hours

## Durability



IP54 Waterproof Rating

Sun Exposure Protection