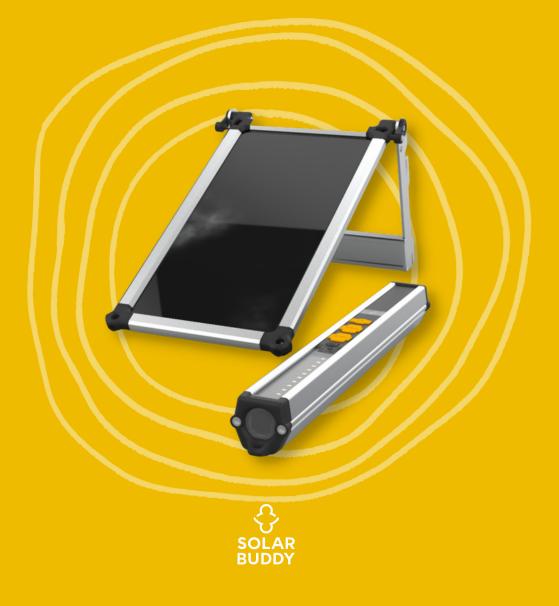

#### Solar Panel

- V All aluminium parts 100% recyclable
- V 100% repairable design
- V Lockable stand for floor or roof mounting
- V Cable management feature
- V Compact and lightweight design

#### Solar Light

- Rugged and sustainably designed
- 🕥 Rechargeable
- Power pack storage capabilities
- Ability to attach to different stands
- Enclosure rating to IP54
- Materials UV stable for up to 5 years in full sun
- All aluminium parts 100% recyclable
  - 100% repairable design

### **TECHNICAL SPECIFICATIONS**

- Weight: 1.2kg per unit
- Panel: 35cm x 21cm x 3.5cm
- Light: 37.5cm x 5cm x 4.5cm
- External 5.5W Solar Panel (poly)
- 2 metres Solar Panel cable
- DC Jack Input for Solar Panel up to 5.5V
- Output for the LED Bar: 120/320 Lumen Light
- Output for the Torch: 150 Lumen Light
- 3 Light settings: Low, High and Torch
- IP54 Waterproof rated
- Sun Exposure Protection
- Up to 50 hours of light on low-mode
- Up to 6 hours of light on high-mode
- Up to 6 hours of light on torch-mode
- 3000mAh 3.6V Lithium-Ion Battery
- 4 to 5 Hours Solar Charge Time
- USB 5V output port to charge other devices
- 10 x Warm White LEDs
- 1 x High-Power Natural White LED
- 2 x RGB LEDs
- Battery Charging Indicator
- Battery OK and Low-Level Indicator
- Low Battery Auto Shutdown
- Overcharge and Over-Discharge Protections