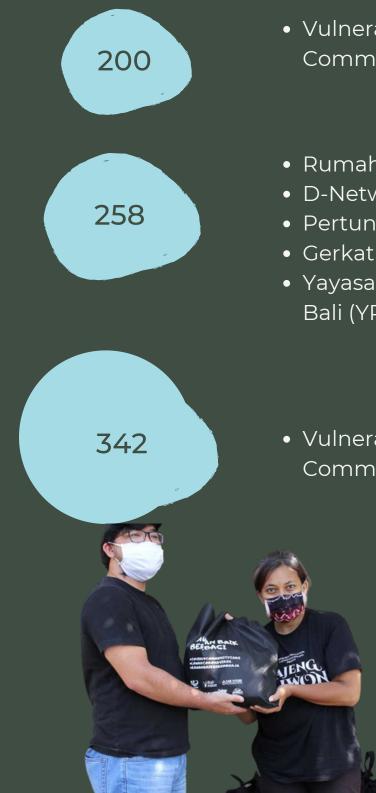

#### in Total

| No | CCC Chapter III                                   | Total Goodie Bags | Unit     | Total           |  |  |
|----|---------------------------------------------------|-------------------|----------|-----------------|--|--|
| 1  | COVID-19 Community Care Chapter III Sumba         | 200               | Packages | IDR 42.903.333  |  |  |
| 2  | COVID-19 Community Care Chapter III Bali - Public | 600               | Packages | IDR 145.599.000 |  |  |
|    | TOTAL AMOUNT                                      | 800               | Packages | IDR 188.502.333 |  |  |

#### Beneficiaries

- Vulnerable East Sumba Communities
- Rumah Berdaya Denpasar
- D-Network Denpasar
- Pertuni Bali
- Gerkatin Bali
- Yayasan Peduli Kemanusian Bali (YPK)
- Vulnerable Bali Communities