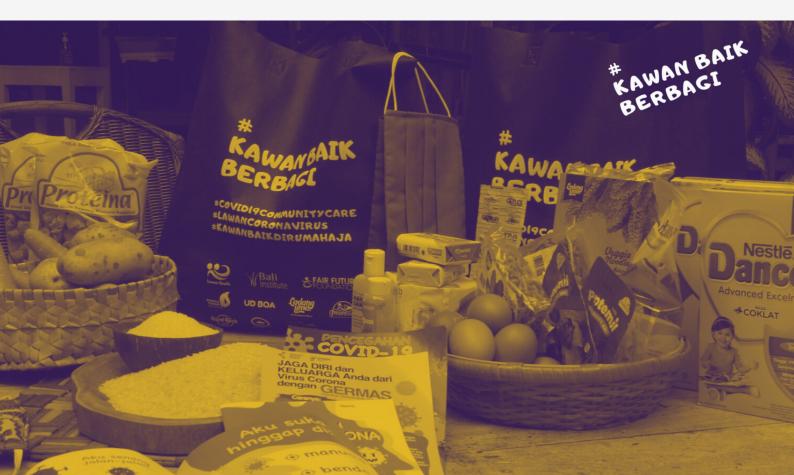

## Output

- Vulnerable communities in the Denpasar Women's Penitentiary are involved in overcoming the Coronavirus epidemic by producing masks that are safe and comfortable,
- Vulnerable communities in Denpasar Women's Penitentiary receive income from the production of masks, this income data supports the fulfilment of needs while in prison,
- The assistance provided by Kawan Baik Indonesia and collaborators in Kunang Jewelry and To~Ko Concept Store produced a neat and comfortable mask to wear during activities. The added value taught is about the quality produced and time management,
- Supplying healthy food needs, cleaning supplies, and sanitary napkins as well as free equipment (masks and hand sanitisers) that can meet the needs during the crisis to the people in Bali and Sumba.

- Supplying healthy necessities, free cleaning supplies, and sanitary napkins as well as supplies (masks and hand sanitisers) that can meet the needs during the crisis to the needy people and vulnerable and disabled groups in Bali,
- Equipping the community of health equipment during activities outside the home with masks and hand sanitisers,
- Motivate people to make rhythm adjustments back to normal activities with health standards while adhering to social volunteer activities to help prepare Goodie Bags #KawanBaikBerbagi,
- Cooperate with catering/stalls to provide lunch for volunteers during activities, and
- Supplying healthy food needs, cleaning supplies, and sanitary napkins as well as free equipment (masks and hand sanitisers) that can meet the needs during the crisis to the needy communities and vulnerable groups in Bali and Sumba.